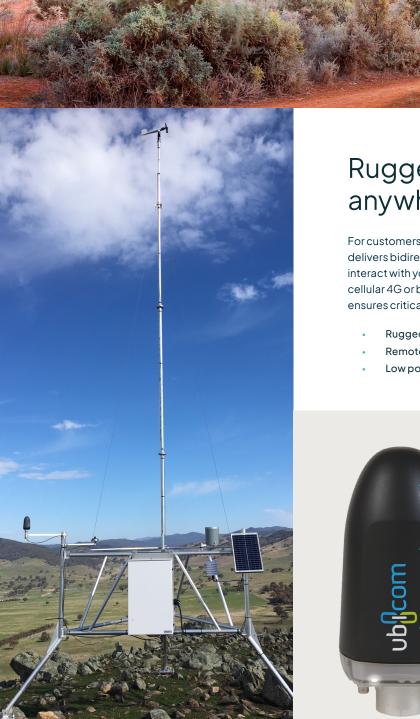

# Rugged, reliable communications anywhere on the globe

For customers who require reliable data access from remote locations, Ubicom delivers bidirectional communications, and gives you the freedom to remotely interact with your Axiom DCP. A choice of integrated communications – Iridium or cellular 4G or both – allows you to transfer the data you want, when you want it and ensures critical information is available anywhere on the globe.

- Rugged, reliable, all-in-one (modem + antenna) IP66 rated product
- Remote by design, brought to you by the people who make the Axiom DCP
- Low power consumption 1/2 that of standard modems

The transceiver integrates all electronics, antennas and antenna cables into a single device.

### INTEGRATED GPS PROVIDES LOCATION AWARENESS.

Always know the location of the Axiom DCP (fixed or portable).

#### CHOICE OF INTEGRATED COMMUNICATIONS.

Iridium OR Cellular 4G OR both. Locally or remotely switch between communication methods.

info@aem.eco

aem.eco