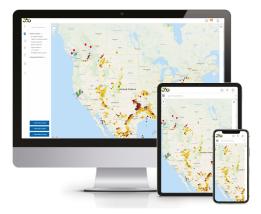

## FTS360

Powerful and easy-to-use, FTS360 allows you to view, organize and control your stations and sensors from any device.

#### **KEY FEATURES:**

- Visualize and download data using our secure cloud-based software
- Provides remote bi-directional communication
- Re-arrange data into internationally accepted formats like METAR